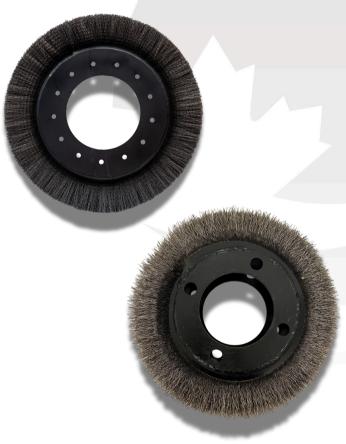

## Circular Flange - pitPRO™

6-48" (152-1219mm)

Effective. Reliable. Durable. Our newest model of cleaning brush delivers incredible cleaning performance with outstanding durability. The pitPRO's strip brush design maximizes wire contact with the pipe wall, delivering superior results in cleaning out debris from the corrosion pits.

## Features & Benefits:

- Available in sizes ranging from 6" to 48".
- When used in conjunction with a flat wire brush, these brushes are great for powerful cleaning of wax and scale.
- Individual wires reach into pipeline pits, cleaning them thoroughly.
- · Extremely durable, so it can be used repeatedly.