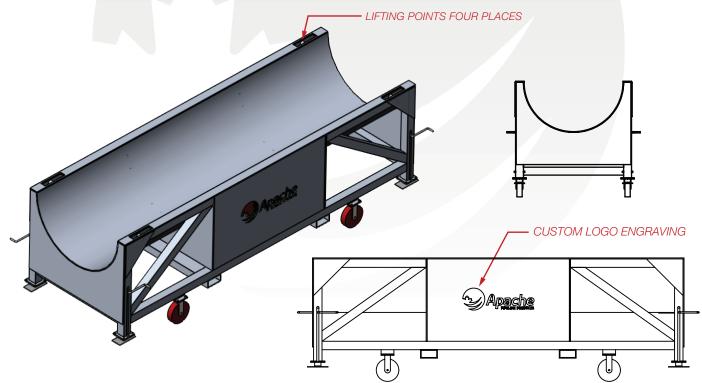

## 16" & Above (406.5mm & Up)

Apache's Custom Pig Trays are not only for displaying our industry leading cleaning tools, the pig tray provides assistance with transportation, storage and during maintenance operations in the field when launching and receiving your cleaning tool through the pipeline.

Featuring an all-aluminum frame, the construction of each tray is based on customer specifications and optimized by Apache's in house Engineering department. Apache's custom pig trays are available with a plethora of options and customizable details!

### Features & Benefits:

- Equipped with completely adjustable steel legs to suit your maintenance operation's &/or storage's location.
- Custom length's based on dimensions of cleaning &/or inspection tool(s).
- Certified for lifting as per ASME B30.20.
- All aluminum frame is lightweight and non-sparking.

#### Options Available:

- Forklift sleeves (aluminum).
- Company Name &/or Logo engraved onto front of tray.

1575 - 90 Ave Edmonton, AB Canada T6P 0E2 Ph: 780.416.4850 | Fax: 780.416.4829 | apachepipe.com | Email: sales@apachepipe.com