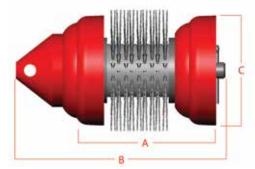

| Size | А     | В     | С     | Weight | Part #     |
|------|-------|-------|-------|--------|------------|
| 3"   | 5.750 | 7.750 | 3.375 | 3.0    | 60-3075-03 |
| 4"   | 5.875 | 8.375 | 4.375 | 5.0    | 60-3075-04 |

## Features & Benefits:

- The SC2R pig features two cups and pitPRO<sup>™</sup> stainless steel brush.
- Every Series SCR pig is equipped with Apache Series C cups. As with all of Apache products, the Series C cup was specifically developed to perform, efficiently and reliably. To enhance durability, it's made from Reliathane, Apache's special blend of wear-resistant polyurethane.
- The large wearing surface of the cup promotes longer life, while product pressure holds the cutting edge firmly against the pipe wall.

Designed to negotiate 1.5D bends, the Series SC2R pig moves reliably through piping systems.