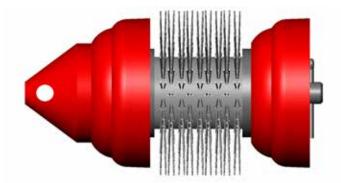

## Features & Benefits:

- The SC2R pig features two cups and pitPRO<sup>™</sup> stainless steel brush.
- Every Series SCR pig is equipped with Apache Series C cups. As with all of Apache products, the Series C cup was specifically developed to perform, efficiently and reliably. To enhance durability, it's made from Reliathane, Apache's special blend of wear-resistant polyurethane.
- The large wearing surface of the cup promotes longer life, while product pressure holds the cutting edge firmly against the pipe wall.

Designed to negotiate 1.5D bends, the Series SC2R pig moves reliably through piping systems.