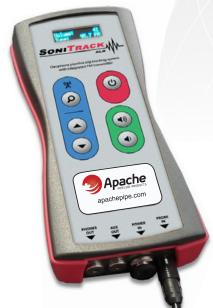

## SONITRACK XLR

HEAR PIGS IN PIPELINES

UP TO 2 MILES AWAY

HALF THE SIZE OF THE

**OLD GEO-EAR** 

**RUGGED PELICAN** 

**CARRYING CASE** 

## THE SONITRACK XLR, A GEOPHONE PIPELINE PIG TRACKING SYSTEM WITH INTEGRATED FM TRANSMITTER.

The waterproof SoniTrack XLR geophone based pipeline pig tracking system can be used to track any pig by simply plugging the geophone into the soil and either listening for pigs via the supplied headphones, or by using the built-in FM transmitter to wirelessly transmit the audio to your vehicle.

Simply press the AutoTune search button and SoniTrack XLR will automatically find the quietest unused FM band and begin transmitting audio. Tune your vehicles to the same FM frequency and any number of people can hear the pig's approach. No headphones required.