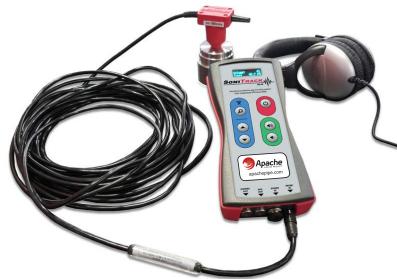

## THE SONITRACK XLR, A GEOPHONE PIPELINE PIG TRACKING SYSTEM WITH INTEGRATED FM TRANSMITTER.

The waterproof SoniTrack XLR geophone based pipeline pig tracking system can be used to track any pig by simply plugging the geophone into the soil and either listening for pigs via the supplied headphones, or by using the built-in FM transmitter to wirelessly transmit the audio to your vehicle.

Simply press the AutoTune search button and SoniTrack XLR will automatically find the quietest unused FM band and begin transmitting audio. Tune your vehicles to the same FM frequency and any number of people can hear the pig's approach. No headphones required.