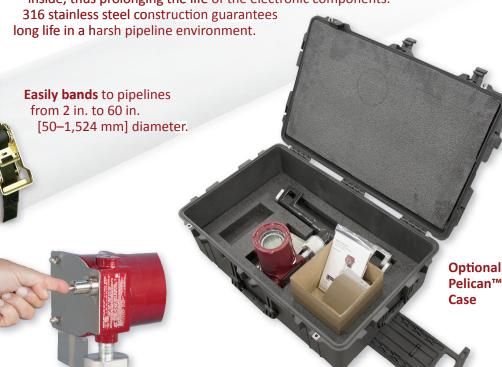

**Suspend Mode** - A simple pushbutton temporarily suspends Portable Bandit operation for removal and repositioning.

Compact & Light - At only 13 in. [330 mm] tall, 21 lb. [9.5 kg], and a lower CG than the our conventional Bandit, the Portable Bandit is easily picked up and secured in its

is easily picked up and secured in its own low-profile carrying case for transport to the next job site.

Non-intrusive pig passage detection of any pig moving between 0.01 and 20 meters per second means less