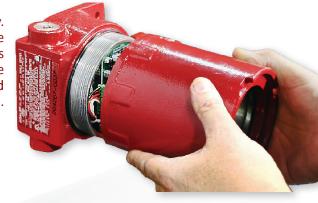

Battery Powered for greatest flexibility. Two standard D-Cell alkaline batteries provide a full year of service. Changing batteries is as simple as opening the cabinet, unscrewing the face of the unit, removing the old batteries, and inserting new ones.