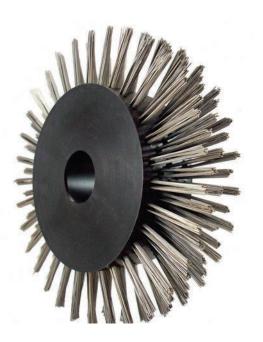

## pitPRO™ CIRCULAR FLANGE -

3-16" (76-406mm)

Effective. Reliable. Durable. Our newest model of cleaning brush delivers incredible cleaning performance with outstanding durability.

With its high-density polyethylene core that features 304 stainless steel pencil brushes, the pitPRO™ pencil brush is a highly effective cleaning brush.

## Features & Benefits:

- Available in stock sizes ranging from 3" to 16".
- Cleans powerfully, removing wax and scale.
- Individual wires reach into pipeline pits, cleaning them thoroughly.
- Extremely durable, so it can be used repeatedly.
- Its flexibility and ability to negotiate varying internal diameters make the pitPRO™ the great choice for cleaning multi diameter pipelines.