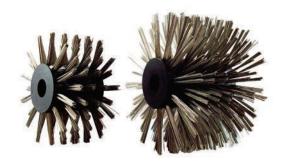

## pitPRO™ CIRCULAR FLANGE -

3-16" (76-406mm)

Effective. Reliable. Durable. Our newest model of cleaning brush delivers incredible cleaning performance with outstanding durability.

With its high-density polyethylene core that features 304 stainless steel pencil brushes, the pitPRO™ pencil brush is a highly effective cleaning brush.

## Features & Benefits:

- Available in stock sizes ranging from 3" to 16".
- Cleans powerfully, removing wax and scale.
- Individual wires reach into pipeline pits, cleaning them thoroughly.
- Extremely durable, so it can be used repeatedly.
- Its flexibility and ability to negotiate varying internal diameters make the pitPRO™ the great choice for cleaning multi diameter pipelines.