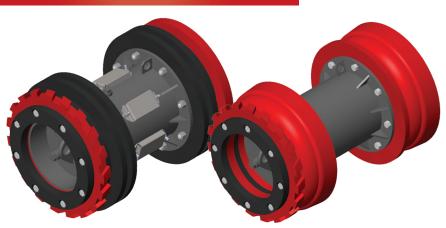

## APACHE PIPELINE'S CARVER DISC ARE NOW AVAILABLE IN SIZES 4" – 48" AND CAN BE INSTALLED ON ANY OF APACHE'S MANDREL STYLE PIGS.

The diagonal grooves provide unmatched cleaning capabilities as the numerous edges scrape the pipe wall removing wax, scale and other pipeline debris. Similar in design to Apache's Jetted Cup, the cavity between the carving edges permits bypass and creates turbulent flow which allows fluid to pass along the wall of the pipe to jet away wax, sand and other debris.