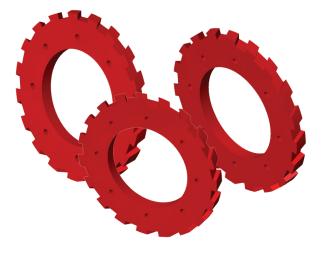

## CARVER DISC

## APACHE PIPELINE'S CARVER DISC ARE NOW AVAILABLE IN SIZES 4" – 48" AND CAN BE INSTALLED ON ANY OF APACHE'S MANDREL STYLE PIGS.

The diagonal grooves provide unmatched cleaning capabilities as the numerous edges scrape the pipe wall removing wax, scale and other pipeline debris. Similar in design to Apache's Jetted Cup, the cavity between the carving edges permits bypass and creates turbulent flow which allows fluid to pass along the wall of the pipe to jet away wax, sand and other debris.

## **CARVER DISCS**

Are manufactured from Apache's Reliathane urethane, synonymous throughout the industry for its world-class durability and performance.

| SIZE | O.D    | I.D  | PART #   |
|------|--------|------|----------|
| 4"   | 4.000  | 0.50 | 91323004 |
| 6"   | 6.000  | 1.00 | 91323006 |
| 8"   | 8.000  | 1.00 | 91323008 |
| 10"  | 10.000 | 1.00 | 91323010 |
| 12"  | 12.000 | 1.00 | 91323012 |
| 14"  | 13.250 | 1.00 | 91323014 |