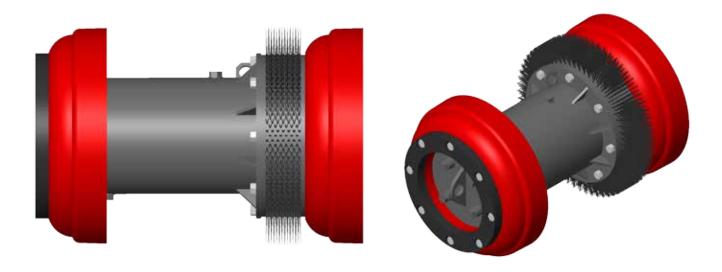

## SCR

16-48" (406-1219mm)

The Series SCR cleaning pigs are used to remove debris from pipelines thereby improving valuable flowrates. Effective in all types of pipelines, the aggressive fixed steel brush provides optimal cleaning ability.

## Features:

The SCR model comes standard with two Apache Series C cups manufactured from high quality Reliathane. Elements and brushes can easily by replaced to provide additional service.

Designed to traverse 1.5D bends.

## Options:

- Circular flat carbon steel, stainless steel, pencil or plastic brushes.
- Aluminum or steel gauging plates are available in either slotted or standard styles.
- Magnets are available.
- Transmitter cavities.
- Rattler assemblies.