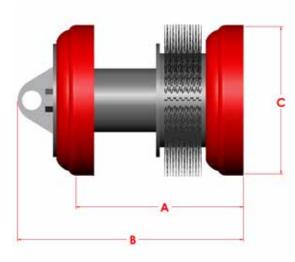

## SCRAPER CUP

SC2R 6-14" (152-356mm)

The Series SCR cleaning pigs are designed to aggressively remove debris from pipelines. Effective in all types of pipelines, the aggressive fixed steel brush provides optimal cleaning ability.

| Size | А      | В      | С      | Weight | Part #   |
|------|--------|--------|--------|--------|----------|
| 6"   | 7.750  | 11.000 | 6.375  | 13     | 60307506 |
| 8"   | 10.000 | 13.500 | 8.500  | 23     | 60307508 |
| 10"  | 11.875 | 16.000 | 10.625 | 38     | 60307510 |
| 12"  | 14.625 | 19.125 | 12.750 | 53     | 60307512 |
| 14"  | 17.125 | 21.750 | 13.875 | 62     | 60307514 |