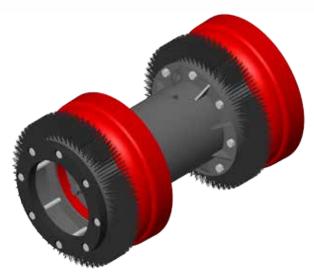

# SCRAPER CUP

## **DCR** 16-48" (406-1219mm)

Apache Series DCR cleaning pigs are used to remove debris from pipelines thereby improving valuable flowrates. DCR pigs come standard with two Apache Series C cups manufactured from high quality Reliathane.

#### Features:

Elements and brushes can be easily replaced to provide additional service. Similar in design to the SCR pigs, the DCRs are equipped with two fixed steel brushes to further enhance cleaning performance.

#### Designed to traverse 1.5D bends.