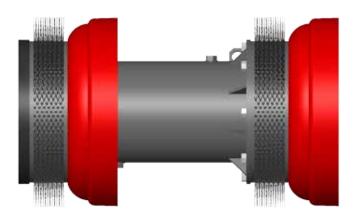

# SCRAPER CUP

## **DCR** 16-48" (406-1219mm)

Apache Series DCR cleaning pigs are used to remove debris from pipelines thereby improving valuable flowrates. DCR pigs come standard with two Apache Series C cups manufactured from high quality Reliathane.

#### Features:

Elements and brushes can be easily replaced to provide additional service. Similar in design to the SCR pigs, the DCRs are equipped with two fixed steel brushes to further enhance cleaning performance.

#### Designed to traverse 1.5D bends.