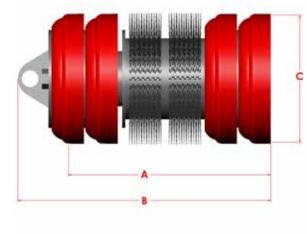

## SCRAPER CUP

**DC4R** 6-14" (152-356mm)

Apache Series DCR cleaning pigs are used to remove debris from pipelines thereby improving valuable flowrates. DC4R pigs come standard with four Apache Series C cups manufactured from high quality Reliathane.

| Size | А      | В      | С      | Weight | Part #   |
|------|--------|--------|--------|--------|----------|
| 6"   | 9.625  | 12.875 | 6.375  | 21     | 60308406 |
| 8"   | 12.250 | 15.750 | 8.500  | 37     | 60308408 |
| 10"  | 15.250 | 19.500 | 10.625 | 65     | 60308410 |
| 12"  | 18.625 | 23.125 | 12.750 | 94     | 60308412 |
| 14"  | 20.125 | 24.750 | 13.875 | 106    | 60308414 |

## Features:

Elements and brushes can be easily replaced to provide additional service. Similar in design to the SCR pigs, the DCRs are equipped with two fixed steel brushes to further enhance cleaning performance.

## Designed to traverse 3D bends.