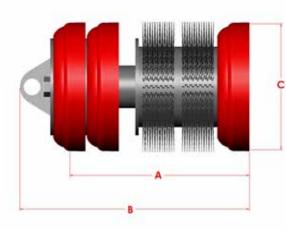

## SCRAPER CUP

Apache Series DCR cleaning pigs are used to remove debris from pipelines thereby improving valuable flowrates. DC3R pigs come standard with three Apache Series C cups manufactured from high quality Reliathane.

DC3R

6-14" (152-356mm)

| Size | А      | В      | С      | Weight | Part #   |
|------|--------|--------|--------|--------|----------|
| 6"   | 9.125  | 12.375 | 6.375  | 18     | 60308306 |
| 8"   | 12.125 | 15.500 | 8.500  | 32     | 60308308 |
| 10"  | 15.000 | 19.125 | 10.625 | 53     | 60308310 |
| 12"  | 16.750 | 21.250 | 12.750 | 77     | 60308312 |
| 14"  | 18.250 | 22.875 | 13.875 | 89     | 60308314 |

## Features:

Elements and brushes can be easily replaced to provide additional service. Similar in design to the SCR pigs, the DCRs are equipped with two fixed steel brushes to further enhance cleaning performance.

Designed to traverse 3D bends.