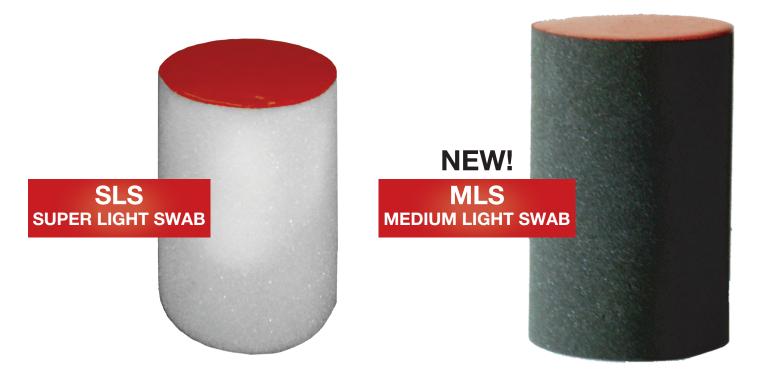

The 2lb MLS pigs have a tighter cell structure than the standard 1lb SLS pigs commonly utilized, allowing the pig to hold up better under standard pipeline conditions.

AVAILABLE IN ALL COMMON SIZES AND CONFIGURATIONS A TIGHTER CELL STRUCTURE ALLOWS THE PIG TO DO EXCEPTIONAL DRYING