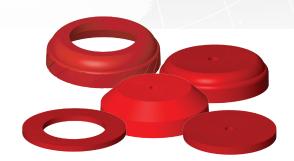

## **PIG PARTS**

We provide a variety of pig components including:

- SCRAPER CUPS
- JETTING CUPS
- CONICAL CUPS
- GUIDE AND SEALER DISCS (for replacement needs)