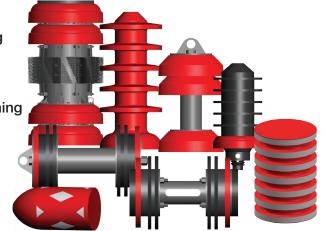

## **PIG PARTS**

We provide a variety of pig components including:

- SCRAPER CUPS
- JETTING CUPS
- CONICAL CUPS
- GUIDE AND SEALER DISCS (for replacement needs)

### **PIG OPTIONS**

Apache Pipeline Products has the accessories you need from CARBON STEEL and PLASTIC BRUSHES for cleaning pigs to a variety of accessories such as:

- BRUSHES
- GAUGE PLATES
- SIZING RINGS
- MAGNETS
- SELECTRONIC TRANSMITTER HOUSING
- RATTLER ASSEMBLIES
- URETHANE BLADES
- BUMBER NOSES AND FLANGES

#### **CUSTOM URETHANE**

We offer custom-cast urethane products in various sizes, colours and durometer (hardness). We can meet your needs for a variety of products such as sheets, parts, rollers, scrapers, pads and bumpers using custom or existing molds.