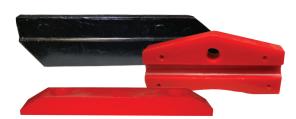

SCRAPER CUP STEEL BODIED PIGS

for batching dissimilar fluids and long distance cleaning

CONICAL CUP STEEL BODIED PIGS

for batching, condensation removal, purging or light cleaning

ALL-URETHANE PIGS

for purging, cleaning or displacement and batching