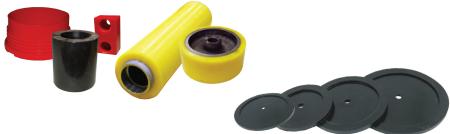

## **PIG PARTS**

We provide a variety of pig components including:

- SCRAPER CUPS
- JETTING CUPS
- CONICAL CUPS
- GUIDE AND SEALER DISCS (for replacement needs)

### **PIG OPTIONS**

Apache Pipeline Products has the accessories you need from CARBON STEEL and PLASTIC BRUSHES for cleaning pigs to a variety of accessories such as:

- BRUSHES
- GAUGE PLATES
- SIZING RINGS
- MAGNETS
- SELECTRONIC TRANSMITTER HOUSING
- RATTLER ASSEMBLIES
- URETHANE BLADES
- BUMBER NOSES AND FLANGES

#### **CUSTOM URETHANE**

We offer custom-cast urethane products in various sizes, colours and durometer (hardness). We can meet your needs for a variety of products such as sheets, parts, rollers, scrapers, pads and bumpers using custom or existing molds.