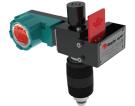

# Our patented pigPRO™ INDICATORS

are designed to accurately detect the passage of a pipeline cleaner traveling within a pipeline system. Available with a variety of features and options, we have the visual and electronic indicator models.

Series 57

Series 55

Series 53