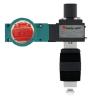

# Our patented pigPRO™ INDICATORS

are designed to accurately detect the passage of a pipeline cleaner traveling within a pipeline system. Available with a variety of features and options, we have the visual and electronic indicator models.

Series 57

Series 55

Series 53