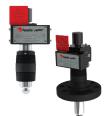

# Our patented pigPRO™ INDICATORS

are designed to accurately detect the passage of a pipeline cleaner traveling within a pipeline system. Available with a variety of features and options, we have the visual and electronic indicator models.

Series 57

Series 55

Series 53