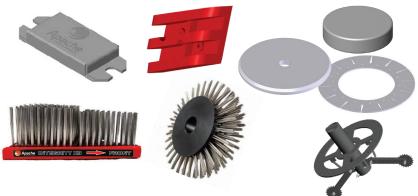

### **PIG OPTIONS**

Apache Pipeline Products has the accessories you need from CARBON STEEL and PLASTIC BRUSHES for cleaning pigs to a variety of accessories such as:

- BRUSHES
- GAUGE PLATES
- SIZING RINGS
- MAGNETS
- SELECTRONIC TRANSMITTER HOUSING
- RATTLER ASSEMBLIES
- URETHANE BLADES
- BUMBER NOSES AND FLANGES

#### **CUSTOM URETHANE**

We offer custom-cast urethane products in various sizes, colours and durometer (hardness). We can meet your needs for a variety of products such as sheets, parts, rollers, scrapers, pads and bumpers using custom or existing molds.