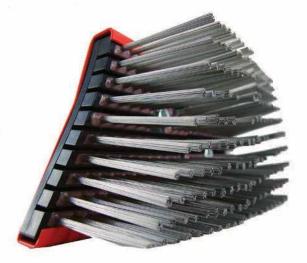

# INTEGRITY XB

20-48" (508-1219mm)

The Integrity XB has been developed specifically for the North American market and are made to fit existing brush cleaning pigs. The brush has been designed to clean better and last longer than existing products and features a new unique construction menthod with Pencil Brush Technology. Each brush features stiff 22 gauge memory wire bristles at the front for heavy scraping and longer, flexible 25 gauge bristles at the rear for deep cleaning. High grade tinned hardened & tempered steel memory wire provide excellent cleaning performance & corrosion resistance.

## **Amazing Cleaning Performance**

- New Pencil Brush Technology
- 360 degree Rebound Memory Wire
- Increased Wire Bristle Density
- Over 7,000 Hardened and Tempered Steel Wires Per Brush