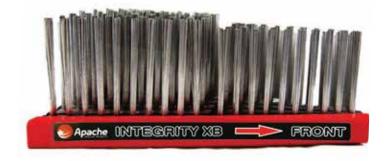

# INTEGRITY XB

20-48" (508-1219mm)

The Integrity XB has been developed specifically for the North American market and are made to fit existing brush cleaning pigs. The brush has been designed to clean better and last longer than existing products and features a new unique construction menthod with Pencil Brush Technology. Each brush features stiff 22 gauge memory wire bristles at the front for heavy scraping and longer, flexible 25 gauge bristles at the rear for deep cleaning. High grade tinned hardened & tempered steel memory wire provide excellent cleaning performance & corrosion resistance.

## **Amazing Cleaning Performance**

- New Pencil Brush Technology
- 360 degree Rebound Memory Wire
- Increased Wire Bristle Density
- Over 7,000 Hardened and Tempered Steel Wires Per Brush