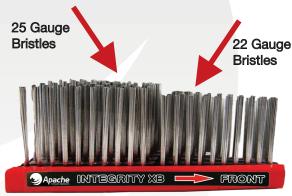

Proven as a proficient and aggressive cleaning tool for day to day operations, it utilizes unique Pencil Brush Technology. Each front bristle features stiff 22 gauge memory wire bristles for heavy scraping and longer, flexible 25 gauge bristles at the rear for deep cleaning. High grade tinned hardened & tempered steel memory wire provide excellent cleaning performance & corrosion resistance.