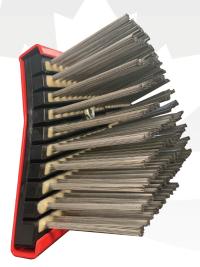

## Block Brush - Integrity XB

20-48" (508-1219mm)

Apache designed the Integrity XB specifically to help operators thoroughly clean any internal pits in preparation for ILI runs or Inhibitor applications.

Proven as a proficient and aggressive cleaning tool for day to day operations, it utilizes unique Pencil Brush Technology. Each front bristle features stiff 22 gauge memory wire bristles for heavy scraping and longer, flexible 25 gauge bristles at the rear for deep cleaning. High grade tinned hardened & tempered steel memory wire provide excellent cleaning performance & corrosion resistance.