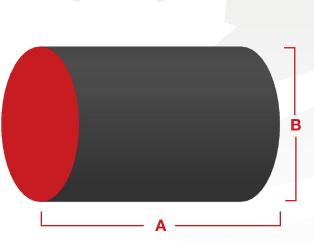

"A" represents sealing surface

| Size | А     | В    |
|------|-------|------|
| 1"   | 2.25  | 1.5  |
| 2"   | 3.75  | 2.5  |
| 3"   | 5.75  | 3.5  |
| 4"   | 6.75  | 4.5  |
| 6"   | 9.75  | 6.5  |
| 8"   | 12.75 | 8.5  |
| 10"  | 15.75 | 10.5 |
| 12"  | 18.75 | 12.5 |
| 16"  | 24.75 | 16.5 |
| 20"  | 30.75 | 20.5 |
| 24"  | 36.75 | 24.5 |
| 30"  | 45.75 | 30.5 |
| 34"  | 51.75 | 34.5 |
| 36"  | 54.75 | 36.5 |
| 42"  | 63.75 | 42.5 |
| 48"  | 72.75 | 48.5 |