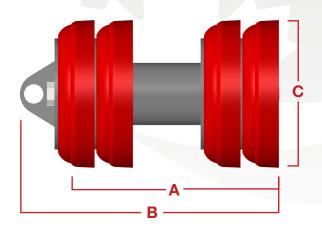

| Size | Α      | В      | С      | Part #     |
|------|--------|--------|--------|------------|
| 6"   | 9.000  | 12.750 | 6.375  | 70-3804-06 |
| 8"   | 12.250 | 16.250 | 8.500  | 70-3804-08 |
| 10"  | 14.875 | 18.625 | 10.625 | 70-3804-10 |
| 12"  | 18.375 | 22.500 | 12.750 | 70-3804-12 |
| 14"  | 21.375 | 25.625 | 13.875 | 70-3804-14 |