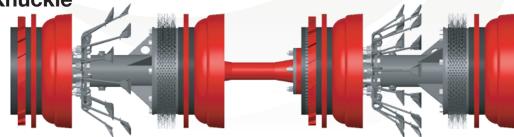

## 30"-48" Knuckle

Knuckle style changes based on the size of pig.

1575 - 90 Ave Edmonton, AB Canada T6P 0E2 Ph: 780.416.4850 | Fax: 780.416.4829 | apachepipe.com | Email: sales@apachepipe.com