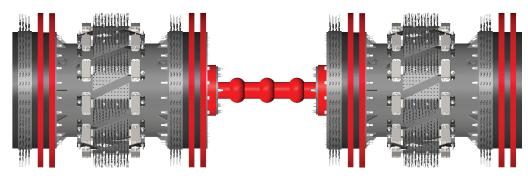

## Dual Body Configuration 6-48" (203-1219mm)

Apache offers a dual body configuration on steel body pigs ranging from 6" to 48". Apache knuckle joints change in style based on the diameter of the pig and can accommodate any combination of configurations. A dual body configuration provides double the cleaning capabilities with a single run and ensures both pigs are held together as they travel through the pipeline.