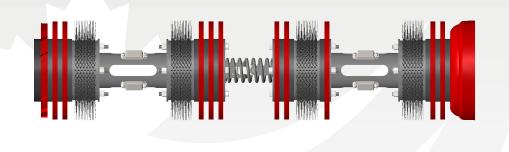

## SPECIALTY

## Dual Body Configuration 6-48" (203-1219mm)

Apache offers a dual body configuration on steel body pigs ranging from 6" to 48". Apache knuckle joints change in style based on the diameter of the pig and can accommodate any combination of configurations. A dual body configuration provides double the cleaning capabilities with a single run and ensures both pigs are held together as they travel through the pipeline.

## 6"-14" Knuckle



16"-24" Knuckle



## 30"-48" Knuckle



Knuckle style changes based on the size of pig.

1575 - 90 Ave Edmonton, AB Canada T6P 0E2 Ph: 780.416.4850 | Fax: 780.416.4829 | apachepipe.com | Email: sales@apachepipe.com