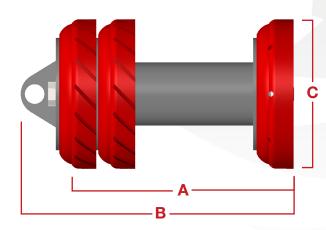

| Size | Α      | В      | С      | Part #     |
|------|--------|--------|--------|------------|
| 6"   | 10.038 | 13.705 | 6.375  | 70-4803-06 |
| 8"   | 12.547 | 16.205 | 8.500  | 70-4803-08 |
| 10"  | 15.619 | 19.422 | 10.625 | 70-4803-10 |
| 12"  | 20.250 | 22.740 | 12.750 | 70-4803-12 |
| 14"  | 21.544 | 25.850 | 13.875 | 70-4803-14 |