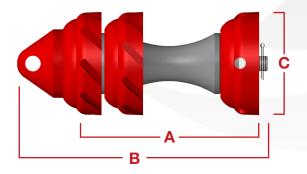

| Size | А     | В      | С     | Part #     |
|------|-------|--------|-------|------------|
| 2"   | 4.000 | 5.875  | 2.125 | 70-4803-02 |
| 3"   | 5.875 | 8.250  | 3.375 | 70-4803-03 |
| 4"   | 7.125 | 10.125 | 4.375 | 70-4803-04 |