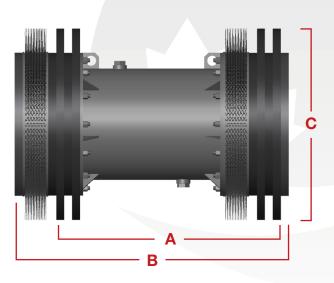

| Size | А      | В      | С      | Part #     |
|------|--------|--------|--------|------------|
|      |        |        |        |            |
| 16"  | 19.000 | 25.000 | 15.875 | 60-7150-16 |
| 18"  | 21.000 | 27.000 | 17.875 | 60-7150-18 |
| 20"  | 23.375 | 29.500 | 20.000 | 60-7150-20 |
| 22"  | 25.625 | 31.750 | 22.000 | 60-7150-22 |
| 24"  | 28.000 | 34.250 | 24.125 | 60-7150-24 |
| 26"  | 30.000 | 36.250 | 26.125 | 60-7150-26 |
| 28"  | 32.125 | 38.750 | 28.250 | 60-7150-28 |
| 30"  | 34.125 | 40.750 | 30.250 | 60-7150-30 |
| 32"  | 36.500 | 43.500 | 32.375 | 60-7150-32 |
| 34"  | 38.000 | 45.000 | 34.375 | 60-7150-34 |
| 36"  | 39.875 | 47.250 | 36.500 | 60-7150-36 |
| 42"  | 46.000 | 53.750 | 42.125 | 60-7150-42 |
| 48"  | 51.500 | 60.000 | 48.875 | 60-7150-48 |