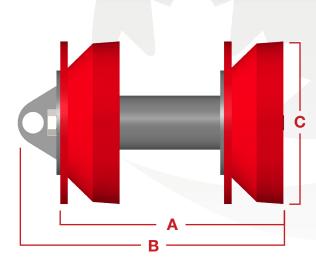

| Size | А      | В      | С      | Part #     |
|------|--------|--------|--------|------------|
| 6"   | 9.125  | 12.750 | 6.500  | 70-6850-06 |
| 8"   | 11.875 | 15.000 | 8.375  | 70-6850-08 |
| 10"  | 14.375 | 17.250 | 10.500 | 70-6850-10 |
| 12"  | 16.125 | 18.875 | 12.500 | 70-6850-12 |
| 14"  | 18.625 | 21.375 | 14.000 | 70-6850-14 |