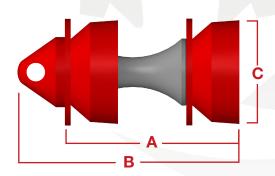

| Size | А     | В     | С     | Part #     |
|------|-------|-------|-------|------------|
| 3"   | 5.625 | 7.125 | 3.375 | 70-6850-03 |
| 4"   | 7.125 | 9.125 | 4.250 | 70-6850-04 |

Designed to negotiate 1.5D or greater bends.