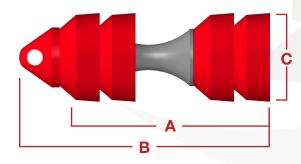

## UM4

3-4" (76-102mm)

The four-cup design of the UM4 provides a positive seal between fluids for efficient batching. The UM4 is also capable of providing a light clean to the interior pipe wall.

| Size | А     | В      | С     | Part #     |
|------|-------|--------|-------|------------|
| 3"   | 8.000 | 10.125 | 3.375 | 70-5804-03 |
| 4"   | 9.375 | 12.000 | 4.250 | 70-5804-04 |