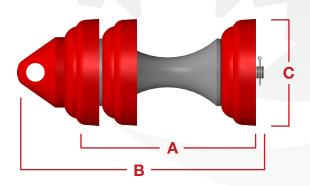

| Size | Α     | В      | С     | Part #     |
|------|-------|--------|-------|------------|
| 2"   | 4.000 | 5.875  | 2.125 | 70-3803-02 |
| 3"   | 5.875 | 8.250  | 3.375 | 70-3803-03 |
| 4"   | 7.125 | 10.125 | 4.375 | 70-3803-04 |