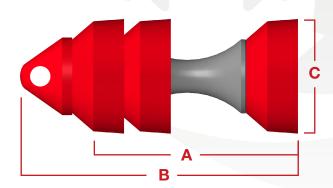

## UM3

3-4" (76-102mm)

The three-cup design of the UM3 provides a positive seal between fluids for efficient batching. The UM3 is also capable of providing a light clean to the interior pipe wall.

| Size | А     | В      | С     | Part #     |
|------|-------|--------|-------|------------|
| 3"   | 6.375 | 8.500  | 3.375 | 70-5803-03 |
| 4"   | 7.625 | 10.375 | 4.250 | 70-5803-04 |