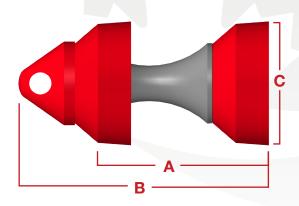

## UM2

3-4" (76-102mm)

The two-cup design of the UM2 provides a positive seal between fluids for efficient batching. The UM2 is also capable of providing a light clean to the interior pipe wall.

| Size | А     | В     | С     | Part #     |
|------|-------|-------|-------|------------|
| 3"   | 4.625 | 6.750 | 3.375 | 70-5802-03 |
| 4"   | 5.875 | 8.625 | 4.250 | 70-5802-04 |