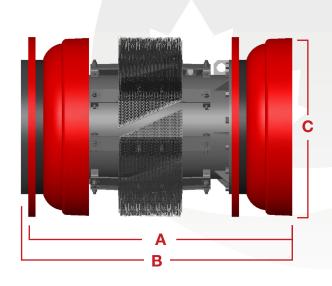

## **DCDX**

16-48" (406-1219mm)

The DCDX features two sealing discs, two Series C cups and block brushes. Multiple Sealing components provide a larger surface area and greater sealing capability. The DCDX aggressively cleans pipelines and is typically used in longer distance operations.

| Size | А      | В      | С      | Part #     |
|------|--------|--------|--------|------------|
| 16"  | 24.000 | 25.000 | 16.000 | 60-3700-16 |
| 18"  | 25.625 | 26.625 | 17.875 | 60-3700-18 |
| 20"  | 30.875 | 31.875 | 19.875 | 60-3700-20 |
| 22"  | 31.375 | 32.375 | 21.875 | 60-3700-22 |
| 24"  | 34.375 | 35.375 | 23.875 | 60-3700-24 |
| 26"  | 37.125 | 38.125 | 25.875 | 60-3700-26 |
| 28"  | 39.875 | 41.000 | 28.000 | 60-3700-28 |
| 30"  | 42.250 | 43.375 | 29.875 | 60-3700-30 |
| 32"  | 44.750 | 46.000 | 32.000 | 60-3700-32 |
| 34"  | 46.875 | 48.125 | 34.000 | 60-3700-34 |
| 36"  | 49.875 | 51.250 | 36.000 | 60-3700-36 |
| 42"  | 57.250 | 58.750 | 42.125 | 60-3700-42 |
| 48"  | 62.750 | 64.500 | 47.750 | 60-3700-48 |