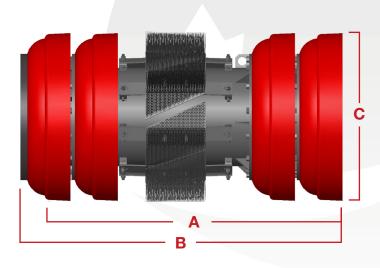

| Size | Α      | В      | С      | Part #     |
|------|--------|--------|--------|------------|
| 16"  | 29.560 | 32.520 | 16.000 | 60-3524-16 |
| 18"  | 31.230 | 34.410 | 17.875 | 60-3524-18 |
| 20"  | 36.960 | 40.041 | 19.875 | 60-3524-20 |
| 22"  | 37.190 | 40.950 | 21.880 | 60-3524-22 |
| 24"  | 41.270 | 44.980 | 23.880 | 60-3524-24 |
| 26"  | 44.430 | 48.650 | 25.875 | 60-3524-26 |
| 28"  | 47.920 | 52.180 | 28.000 | 60-3524-28 |
| 30"  | 51.840 | 56.480 | 29.875 | 60-3524-30 |
| 32"  | 54.130 | 58.820 | 32.000 | 60-3524-32 |
| 34"  | 56.470 | 61.040 | 34.000 | 60-3524-34 |
| 36"  | 58.670 | 63.790 | 36.000 | 60-3524-36 |
| 42"  | 66.750 | 72.100 | 42.188 | 60-3524-42 |
| 48"  | 72.970 | 78.900 | 47.750 | 60-3524-48 |