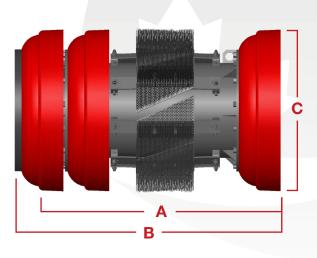

## UC3X

16-48" (406-1219mm)

The UC3X performs aggressively as it is equipped with block brushes to clean and scrape pipelines. The three-cup design of the UC3X provides a basic level of clean while the brushes assist in ensuring the removal of rust, scale and other contaminants adhering to the pipe wall.

| Size | Α      | В      | С      | Part #     |
|------|--------|--------|--------|------------|
| 16"  | 24.305 | 27.268 | 16.000 | 60-3523-16 |
| 18"  | 25.846 | 29.022 | 17.875 | 60-3523-18 |
| 20"  | 30.934 | 34.390 | 19.875 | 60-3523-20 |
| 22"  | 31.638 | 35.400 | 21.875 | 60-3523-22 |
| 24"  | 34.490 | 38.204 | 23.875 | 60-3523-24 |
| 26"  | 37.151 | 41.369 | 25.875 | 60-3523-26 |
| 28"  | 40.008 | 44.656 | 29.875 | 60-3523-28 |
| 30"  | 43.008 | 47.656 | 29.875 | 60-3523-30 |
| 32"  | 45.250 | 49.940 | 32.000 | 60-3523-32 |
| 34"  | 47.540 | 52.110 | 34.000 | 60-3523-34 |
| 36"  | 49.648 | 54.764 | 36.000 | 60-3523-36 |
| 42"  | 57.070 | 62.419 | 42.188 | 60-3523-42 |
| 48"  | 62.248 | 68.180 | 47.750 | 60-3523-48 |