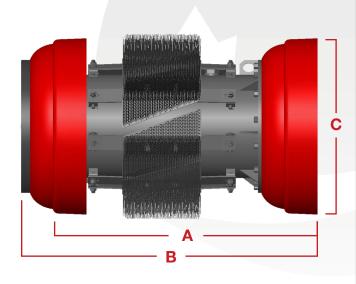

| Size | А      | В      | С      | Part #     |
|------|--------|--------|--------|------------|
| 16"  | 19.052 | 22.020 | 16.000 | 60-3522-16 |
| 18"  | 20.463 | 23.645 | 17.875 | 60-3522-18 |
| 20"  | 24.911 | 28.370 | 19.875 | 60-3522-20 |
| 22"  | 25.088 | 28.850 | 21.875 | 60-3522-22 |
| 24"  | 27.714 | 31.428 | 23.875 | 60-3522-24 |
| 26"  | 29.875 | 34.093 | 25.875 | 60-3522-26 |
| 28"  | 32.222 | 36.475 | 28.000 | 60-3522-28 |
| 30"  | 34.181 | 38.830 | 29.880 | 60-3522-30 |
| 32"  | 36.370 | 41.060 | 32.000 | 60-3522-32 |
| 34"  | 38.610 | 43.180 | 34.000 | 60-3522-34 |
| 36"  | 40.621 | 45.740 | 36.000 | 60-3522-36 |
| 42"  | 47.386 | 52.740 | 42.190 | 60-3522-42 |
| 48"  | 51.531 | 57.470 | 47.750 | 60-3522-48 |