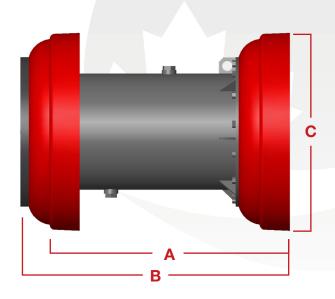

| Size | А      | В      | С      | Part #     |
|------|--------|--------|--------|------------|
| 16"  | 19.000 | 22.020 | 16.000 | 70-3802-16 |
| 18"  | 20.500 | 23.625 | 17.875 | 70-3802-18 |
| 20"  | 22.875 | 26.375 | 19.875 | 70-3802-20 |
| 22"  | 25.125 | 28.875 | 21.875 | 70-3802-22 |
| 24"  | 27.750 | 31.375 | 23.875 | 70-3802-24 |
| 26"  | 29.875 | 34.000 | 25.875 | 70-3802-26 |
| 28"  | 32.250 | 36.500 | 28.000 | 70-3802-28 |
| 30"  | 34.125 | 38.875 | 29.875 | 70-3802-30 |
| 32"  | 36.375 | 41.000 | 32.000 | 70-3802-32 |
| 34"  | 38.625 | 43.125 | 34.000 | 70-3802-34 |
| 36"  | 40.625 | 45.750 | 36.000 | 70-3802-36 |
| 42"  | 47.375 | 52.750 | 42.125 | 70-3802-42 |
| 48"  | 51.500 | 57.500 | 47.750 | 70-3802-48 |