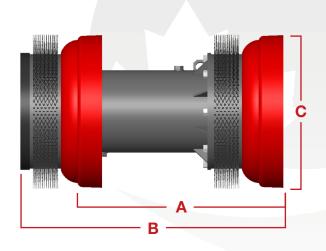

## DC2R

16-48" (406-1219mm)

The DC2R provides efficient cleaning capability. The DC2R features two Series C cups and two circular brushes. These multiple sealing components create a positive seal, while providing a bigger surface area resulting in improved cleaning ability.

| Size | А      | В      | С      | Part #     |
|------|--------|--------|--------|------------|
| 16"  | 22.250 | 28.500 | 16.000 | 60-3082-16 |
| 18"  | 23.750 | 30.125 | 17.875 | 60-3082-18 |
| 20"  | 26.125 | 32.875 | 19.875 | 60-3082-20 |
| 22"  | 28.375 | 35.375 | 21.875 | 60-3082-22 |
| 24"  | 31.000 | 37.875 | 23.875 | 60-3082-24 |
| 26"  | 33.125 | 40.500 | 25.875 | 60-3082-26 |
| 28"  | 35.500 | 43.000 | 28.000 | 60-3082-28 |
| 30"  | 37.375 | 45.375 | 29.875 | 60-3082-30 |
| 32"  | 39.625 | 47.500 | 32.000 | 60-3082-32 |
| 34"  | 41.875 | 49.625 | 34.000 | 60-3082-34 |
| 36"  | 43.875 | 52.250 | 36.000 | 60-3082-36 |
| 42"  | 50.625 | 59.250 | 42.125 | 60-3082-42 |
| 48"  | 54.750 | 64.000 | 47.750 | 60-3082-48 |