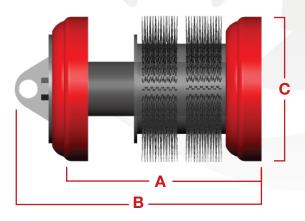

## DC2R

6-14" (152-356mm)

The DC2R provides efficient cleaning capability. The DC2R features two Series C cups and two circular brushes. These multiple sealing components create a positive seal, while providing a bigger surface area resulting in improved cleaning ability.

| Size | Α      | В      | С      | Part #     |
|------|--------|--------|--------|------------|
| 6"   | 7.750  | 11.500 | 6.375  | 60-3082-06 |
| 8"   | 11.625 | 15.250 | 8.500  | 60-3082-08 |
| 10"  | 14.125 | 19.500 | 10.625 | 60-3082-10 |
| 12"  | 18.125 | 22.750 | 12.750 | 60-3082-12 |
| 14"  | 20.125 | 24.375 | 13.875 | 60-3082-14 |