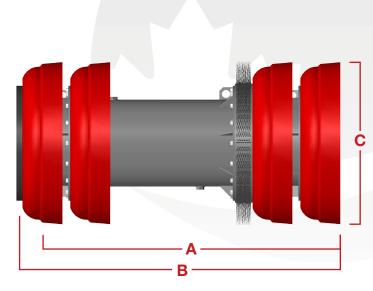

## SC4R

16-48" (406-1219mm)

Apache developed the SC4R to give smaller gathering lines a moderate cleaning. The SC4R are equipped with a brush and four Series C cups. Brush options vary between sizes of pig. The SC4R was designed to negotiate moderate bends to make it an efficient cleaning tool.

| Size | А      | В      | С      | Part #     |
|------|--------|--------|--------|------------|
| 16"  | 32.808 | 35.771 | 16.000 | 60-3077-16 |
| 18"  | 34.479 | 37.661 | 17.875 | 60-3077-18 |
| 20"  | 38.207 | 41.663 | 19.875 | 60-3077-20 |
| 22"  | 41.438 | 45.200 | 21.875 | 60-3077-22 |
| 24"  | 44.516 | 48.230 | 23.875 | 60-3077-24 |
| 26"  | 47.676 | 51.895 | 25.875 | 60-3077-26 |
| 28"  | 51.171 | 55.425 | 28.000 | 60-3077-28 |
| 30"  | 55.085 | 59.733 | 29.875 | 60-3077-30 |
| 32"  | 57.380 | 62.070 | 32.000 | 60-3077-32 |
| 34"  | 59.720 | 64.290 | 34.000 | 60-3077-34 |
| 36"  | 61.925 | 67.041 | 36.000 | 60-3077-36 |
| 42"  | 70.004 | 75.353 | 42.188 | 60-3077-42 |
| 48"  | 76.215 | 82.151 | 47.750 | 60-3077-48 |