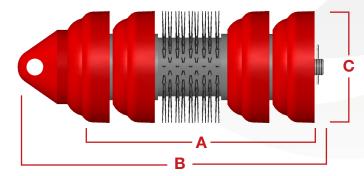

## **SC4R** 3-4" (76-102mm)

Apache developed the SC4R to give smaller gathering lines a moderate cleaning. The SC4R pigs are equipped with a brush and four Series C cups. The SC4R was designed to negotiate moderate bends to make it an efficient cleaning tool.

| Size | А     | В      | С     | Part #     |
|------|-------|--------|-------|------------|
| 3"   | 6.625 | 9.250  | 3.375 | 60-3077-03 |
| 4"   | 8.250 | 11.125 | 4.375 | 60-3077-04 |

Designed to negotiate 3D or greater bends.