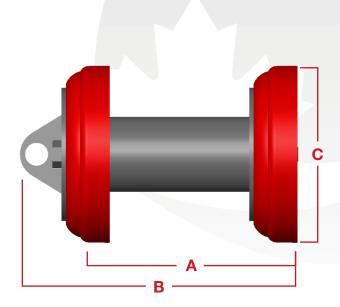

| Size | А      | В      | С      | Part #     |
|------|--------|--------|--------|------------|
| 6"   | 8.000  | 11.750 | 6.375  | 70-3802-06 |
| 8"   | 10.375 | 13.625 | 8.500  | 70-3802-08 |
| 10"  | 12.875 | 16.625 | 10.625 | 70-3802-10 |
| 12"  | 15.125 | 19.375 | 12.750 | 70-3802-12 |
| 14"  | 17.625 | 21.875 | 13.875 | 70-3802-14 |