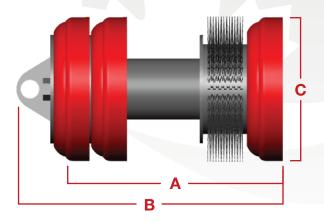

## SC3R

6-14" (152-356mm)

Apache developed the SC3R to give smaller gathering lines a moderate cleaning. The SC3R pigs are equipped with a brush and three Series C cups. Brush options vary between sizes of pig. The SC3R was designed to negotiate moderate bends to make it an efficient cleaning tool.

| Size | Α      | В      | С      | Part #     |
|------|--------|--------|--------|------------|
| 6"   | 7.913  | 11.705 | 6.375  | 60-3076-06 |
| 8"   | 11.797 | 15.205 | 8.500  | 60-3076-08 |
| 10"  | 12.981 | 16.955 | 10.625 | 60-3076-10 |
| 12"  | 15.729 | 19.940 | 12.750 | 60-3076-12 |
| 14"  | 17.722 | 20.974 | 13.875 | 60-3076-14 |