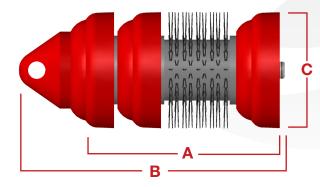

| Size | Α     | В     | С     | Part #     |
|------|-------|-------|-------|------------|
| 3"   | 5.375 | 7.750 | 3.375 | 60-3076-03 |
| 4"   | 6.750 | 9.625 | 4.375 | 60-3076-04 |

Designed to negotiate 3D or greater bends.