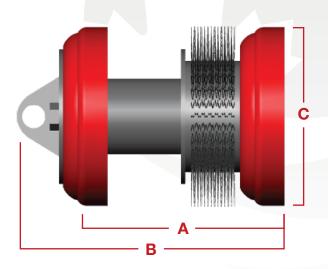

| Size | Α      | В      | С      | Part #     |
|------|--------|--------|--------|------------|
| 6"   | 8.380  | 12.210 | 6.380  | 60-3075-06 |
| 8"   | 9.760  | 14.210 | 8.500  | 60-3075-08 |
| 10"  | 11.720 | 16.710 | 10.630 | 60-3075-10 |
| 12"  | 14.860 | 18.960 | 12.750 | 60-3075-12 |
| 14"  | 16.830 | 21.130 | 13.880 | 60-3075-14 |