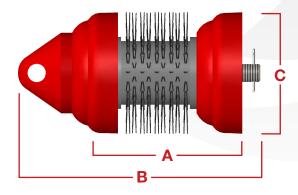

| Size | Α     | В     | С     | Part #     |
|------|-------|-------|-------|------------|
| 3"   | 4.00  | 6.750 | 3.375 | 60-3075-03 |
| 4"   | 5.125 | 8.125 | 4.375 | 60-3075-04 |

Designed to negotiate 1.5D or greater bends.