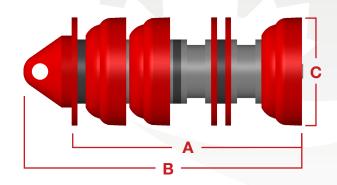

| Size | А     | В      | С     | Part #     |
|------|-------|--------|-------|------------|
| 3"   | 7.125 | 8.750  | 3.375 | 70-6786-03 |
| 4"   | 8.125 | 10.625 | 4.375 | 70-6786-04 |

Designed to negotiate 3D or greater bends.