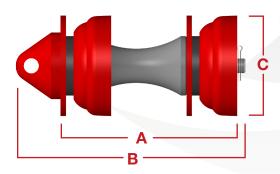

| Size | А     | В     | С     | Part #     |
|------|-------|-------|-------|------------|
| 2"   | 4.125 | 5.875 | 2.125 | 70-6830-02 |
| 3"   | 6.000 | 7.750 | 3.375 | 70-6830-03 |
| 4"   | 7.250 | 9.625 | 4.375 | 70-6830-04 |