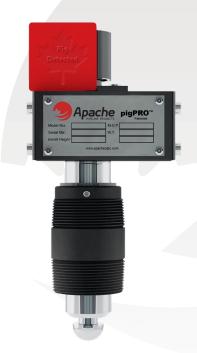

## The base model Series 57 is a visual flag indicator with manual reset.

It is a popular member of Apache's pigPRO™ Series, a patented line of intrusive pig passage indicators that reliably detect the precise location of a cleaning pig as it travels within the pipeline network. When a cleaning pig passes the system's intruding plunger, it activates the plunger and triggers a visual flag indicator, signaling the pig's location.

#### Features & Benefits:

Our most popular pigPRO™, the base model Series 57 includes a thread mounting nipple, standard lower housing with fluorocarbon O-Rings, hemispherical plunger with a flag assembly.